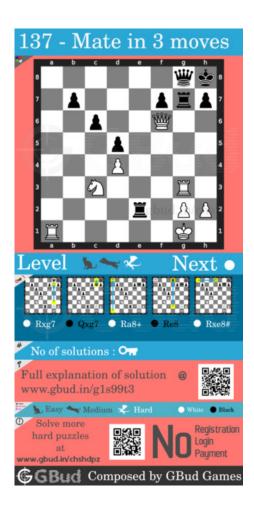

# Hard Chess puzzle # 0137 - Mate in 3 moves

Solve this hard chess puzzle and improve your chess games through improvement of your chess strategies and chess tactics. This hard puzzle is a subset of kids games.

Puzzle No: 0137

Difficulty level: hard

Description: Mate in 3 moves

Next Move: White

Player level: Advanced

Short URL for puzzle: https://gbud.in/g1s99t3

# Hard chess puzzle 0137

Figure 1: Solve this hard chess puzzle 0137. Mate in 3 moves @ https://gbud.in/g1s99t3

Figure 2: Solve this hard chess puzzle online with solution @ https://gbud.in/g1s99t3

Dont forget to check out chess puzzles, easy chess puzzles, medium chess puzzles, hard chess puzzles and chess puzzles collections.