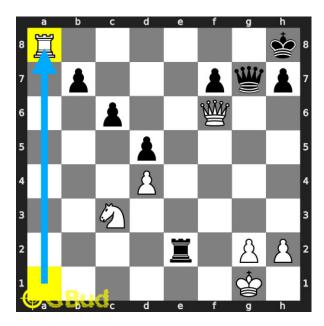

#### Move 3 Move by white

Figure 6: Ra8+

your rook moves to a8 and gives check.

# Move 4 Move by black

Figure 7: Re8

opponent's rook moves to e8 to block the check threat.