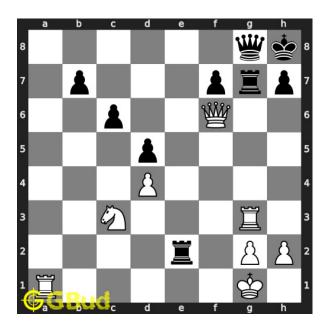

# Hard chess puzzle 0137

Figure 1: Solve this hard chess puzzle 0137. Mate in 3 moves @ https://gbud.in/g1s99t3

Figure 2: Solve this hard chess puzzle online with solution @ https://gbud.in/g1s99t3

Dont forget to check out chess puzzles, easy chess puzzles, medium chess puzzles, hard chess puzzles and chess puzzles collections.

#### Solution 1

**Initial board position** This is the initial board position of hard chess puzzle 0137.

Figure 3: Initial board position of hard chess puzzle 0137