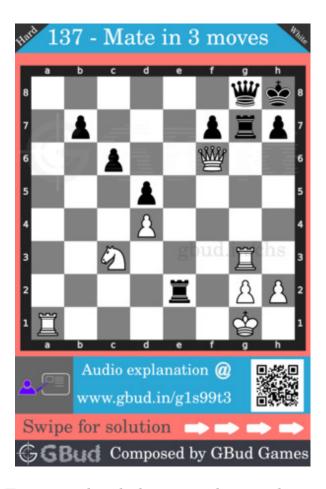

# Hard Chess puzzle # 0137 - Mate in 3 moves

Solve this hard chess puzzle and improve your chess games through improvement of your chess strategies and chess tactics. This hard puzzle is a subset of kids games.

Puzzle No: 0137

Difficulty level: hard

Description: Mate in 3 moves

Next Move: White

Player level: Advanced

Short URL for puzzle: https://gbud.in/g1s99t3

#### Solution 1

**Initial board position** This is the initial board position of hard chess puzzle 0137.

Figure 3: Initial board position of hard chess puzzle 0137