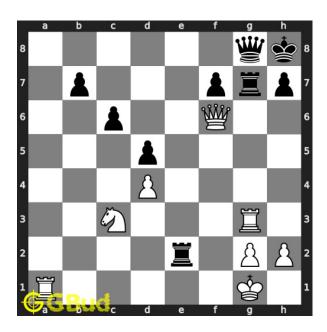

# Hard chess puzzle 0137

Figure 1: Solve this hard chess puzzle 0137. Mate in 3 moves @ https://gbud.in/g1s99t3

Figure 2: Solve this hard chess puzzle online with solution @ https://gbud.in/g1s99t3

Dont forget to check out chess puzzles, easy chess puzzles, medium chess puzzles, hard chess puzzles and chess puzzles collections.