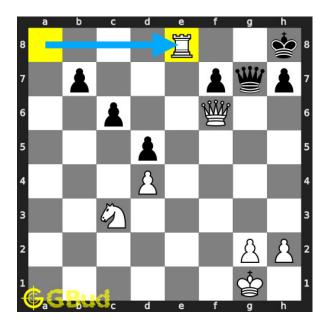

#### Move 3 Move by white

Figure 6: Ra8+

your rook moves to a8 and gives check.