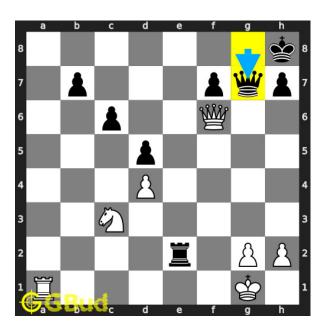

### Move 2 Move by black

Figure 5: Qxg7

this is a zugzwang move as the opponent's queen is forced to respond. opponent's queen captures your rook and is now pinned to their king by your queen.

# Explanation for the moves

- 1. Rxg7 Your rook sacrifices itself to attract the opponent's queen to g7 which is guarding the eighth rank.
- 2. Qxg7 This is a zugzwang move as the opponent's queen is forced to respond. Opponent's queen captures your rook and is now pinned to their king by your queen.
- 3. Ra8+ Your rook moves to a8 and gives check.
- 4. Re8 Opponent's rook moves to e8 to block the check threat.
- 5. Rxe8# Your rook captures opponent's rook and checkmate. Opponent's king can't move as it is blocked by pawn. This is how you can mate in 3 moves.