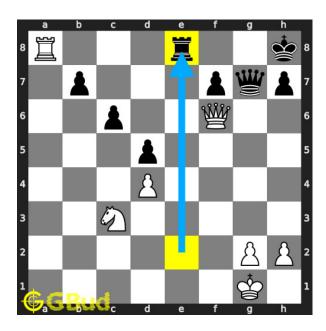

#### Move 5 Move by white

Figure 8: Rxe8#

your rook captures opponent's rook and checkmate. opponent's king can't move as it is blocked by pawn. this is how you can mate in 3 moves.