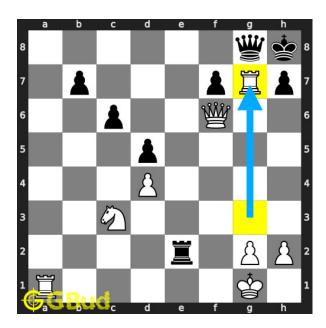

# $\mathbf{Move} \ \mathbf{1} \quad \text{Move by white}$

Figure 4: Rxg7

your rook sacrifices itself to attract the opponent's queen to g7 which is guarding the eighth rank.

# Explanation for the moves

- 1. Rxg7 Your rook sacrifices itself to attract the opponent's queen to g7 which is guarding the eighth rank.
- 2. Qxg7 This is a zugzwang move as the opponent's queen is forced to respond. Opponent's queen captures your rook and is now pinned to their king by your queen.
- 3. Ra8+ Your rook moves to a8 and gives check.
- 4. Re8 Opponent's rook moves to e8 to block the check threat.
- 5. Rxe8# Your rook captures opponent's rook and checkmate. Opponent's king can't move as it is blocked by pawn. This is how you can mate in 3 moves.