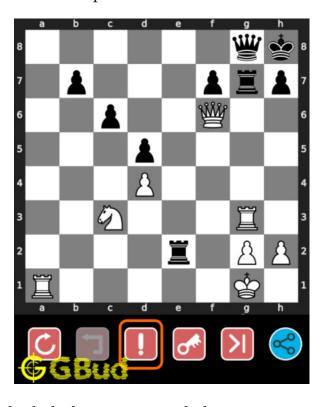

# How to get help for moves in the hard chess puzzle 0137

To get help or the possible next moves in the puzzle, , follow the steps given below

- 1. Go to the puzzle page
- 2. Click the help button (exclamation mark as shown below) to get help or suggestion on next possible move

Figure 14: Click the help button to get help on next move @ https://gbud. in/g1s99t3

Figure 15: Solve more hard puzzles @ https://gbud.in/chshdpz

Figure 16: Solve other puzzles @ https://gbud.in/chsgppz