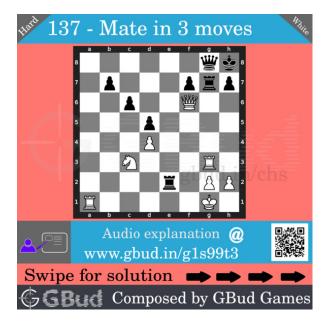

# Hard chess puzzle 0137

Figure 1: Solve this hard chess puzzle 0137. Mate in 3 moves @ https://gbud.in/g1s99t3

Figure 2: Solve this hard chess puzzle online with solution @ https://gbud.in/g1s99t3

Dont forget to check out chess puzzles, easy chess puzzles, medium chess puzzles, hard chess puzzles and chess puzzles collections.

# Solution to hard chess puzzle 0137

At this puzzle, next move is by White. The objective of the puzzle is to mate in 3 moves.

See the interactive solution at the puzzle page

#### Solution 1

**Initial board position** This is the initial board position of hard chess puzzle 0137.

Figure 3: Initial board position of hard chess puzzle 0137